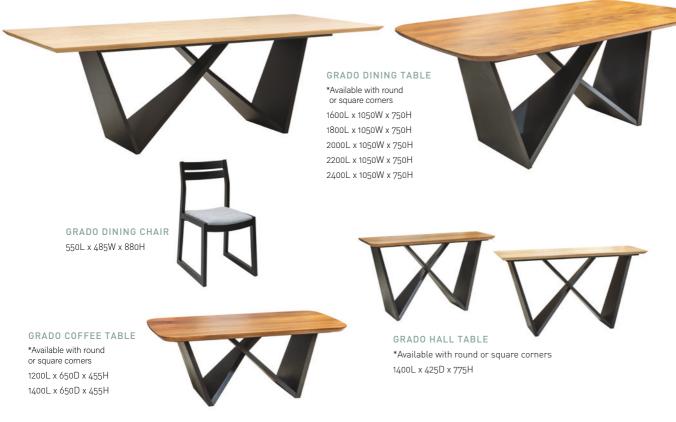

# GRADO DINING COLLECTION

Contemporary design. Timber reborn.

## THE INSPIRATION

The Grado Dining range is a contemporary, modern design inspired by geometry and balance.

The design is kept sleek and simple with solid timber tops and bevelled edge detailing. The angular base is made from plywood and is finely balanced with tapered intersecting angles.

## A UNIQUE COLLECTION

The Grado Dining Collection is finished in a high quality, two-pack clear coat finish that is easy care and smooth to touch.

American White Ash is a beautifully grained hardwood that is grown on the East Coast of the United States. Appreciated for its density, stability and attractive grain. White Ash is ideal for furniture construction and suited to both classic and contemporary styles.