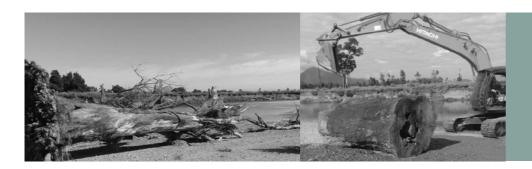

## RECLAIMED RIVER RIMU

River Rimu is timber salvaged from Rivers and Lake Beds in the West Coast of the South Island. These logs are the result of natural storms and weather patterns which caused trees to fall and be swept down the rivers.

The logs eventually became lodged in river beds where they have lain hidden for many years. Now many years later, these logs are being recovered with the help of boats and diggers. This salvaged timber displays unique characteristics from being submerged in water, featuring colours of slate and chocolate infused into the beautiful timber grain.