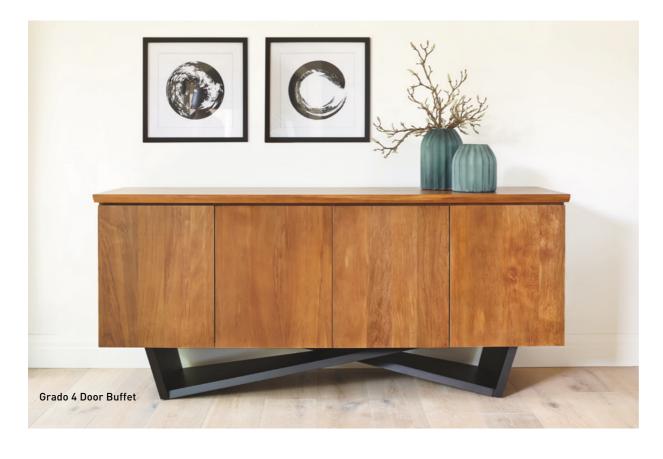

#### **GRADO BUFFET**

2100L x 465D x 750H - 5 door 1700L x 465D x 750H - 4 door 1280L x 465D x 750H - 3 door

860L x 465D x 750H - 2 door