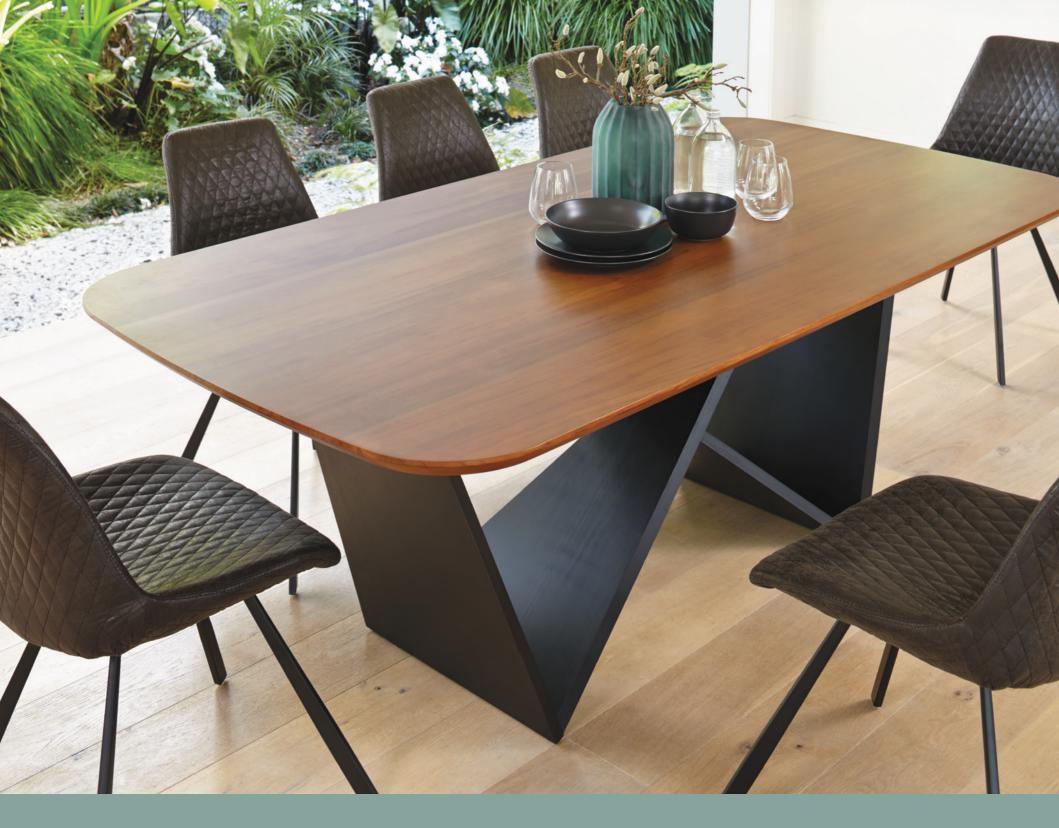

# GRADO DINING COLLECTION

Contemporary design. Timber reborn.

## THE INSPIRATION

The Grado Dining range is a contemporary, modern design inspired by geometry and balance.

The design is kept sleek and simple with solid timber tops and bevelled edge detailing. The angular base is made from plywood and is finely balanced with tapered intersecting angles.

## A UNIQUE COLLECTION

The Grado Dining Collection is finished in a high quality, two-pack clear coat finish that is easy care and smooth to touch.

American White Ash is a beautifully grained hardwood that is grown on the East Coast of the United States. Appreciated for its density, stability and attractive grain. White Ash is ideal for furniture construction and suited to both classic and contemporary styles.