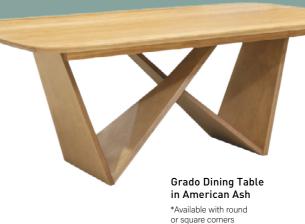

## THE INSPIRATION

The Grado Dining range is a contemporary, modern design inspired by geometry and balance.

The design is kept sleek and simple with solid timber tops and bevelled edge detailing. The angular base is made from plywood and is finely balanced with tapered intersecting angles.

## A UNIQUE COLLECTION

The Grado Dining Collection is finished in a high quality, two-pack clear coat finish that is easy care and smooth to touch.

American White Ash is a beautifully grained hardwood that is grown on the East Coast of the United States. Appreciated for its density, stability and attractive grain. White Ash is ideal for furniture construction and suited to both classic and contemporary styles.

#### Available in:

Reclaimed River Rimu Table Top with Plywood Base American Ash Table Top with Plywood Base

\*Plywood is imported