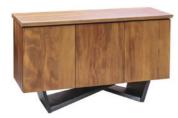

#### **GRADO BUFFET**

2100L x 465D x 750H - 5 door 1700L x 465D x 750H - 4 door 1280L x 465D x 750H - 3 door

860L x 465D x 750H - 2 door