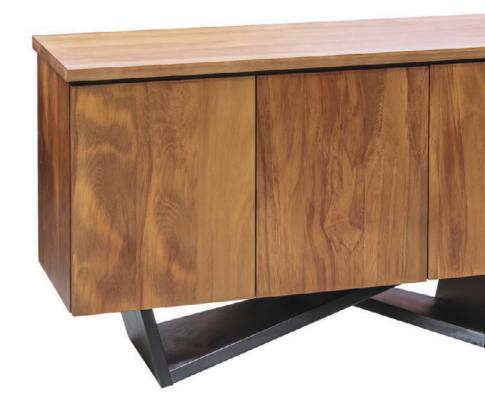

#### **GRADO BUFFET**

2100L x 465D x 750H - 5 door 1700L x 465D x 750H - 4 door 1280L x 465D x 750H - 3 door

860L x 465D x 750H - 2 door