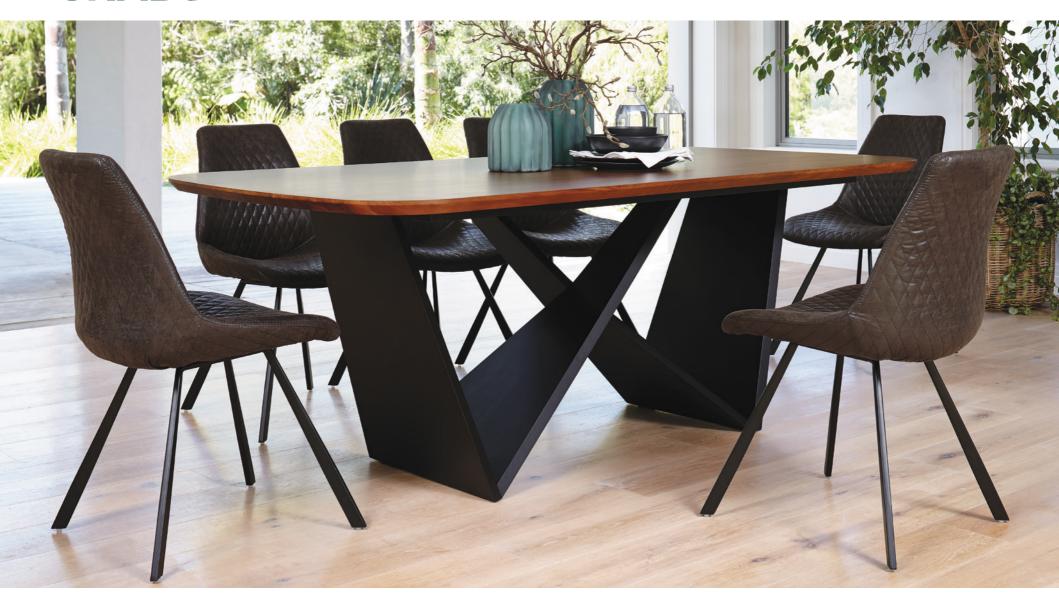

# GRADO DINING COLLECTION

Contemporary design. Timber reborn.

## THE INSPIRATION

The Grado Dining range is a contemporary, modern design inspired by geometry and balance.

The design is kept sleek and simple with solid timber tops and bevelled edge detailing. The angular base is made from plywood and is finely balanced with tapered intersecting angles.

## A UNIQUE COLLECTION

The Grado Dining Collection is finished in a high quality, two-pack clear coat finish that is easy care and smooth to touch.

American White Ash is a beautifully grained hardwood that is grown on the East Coast of the United States. Appreciated for its density, stability and attractive grain. White Ash is ideal for furniture construction and suited to both classic and contemporary styles.