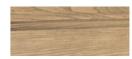

## RECLAIMED RIVER RIMU

River Rimu is timber salvaged from Rivers and Lake Beds in the West Coast of the South Island. These logs are the result of natural storms and weather patterns which caused trees to fall and be swept down the rivers.

The logs eventually became lodged in river beds where they have lain hidden for many years. Now many years later, these logs are being recovered with the help of boats and diggers. This salvaged timber displays unique characteristics from being submerged in water, featuring colours of slate and chocolate infused into the beautiful timber grain.

### Timber and Colour Stains Available

Reclaimed River Rimu

Ash Medium

Ash Natural

Ash Wenge

Ash Chalk

Ash Coffee

Ash Bark